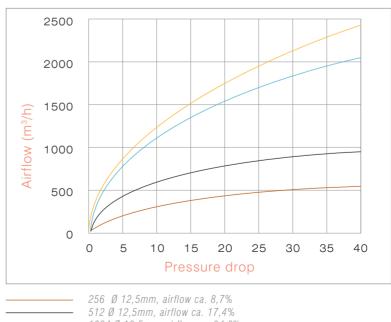

#### Air Flow Air Vent Ø12.5mm

236 Ø 12,311111, attriow ca. 8,7% 512 Ø 12,5mm, airflow ca. 17,4% 1024 Ø 12,5mm, airflow ca. 34,8% 1152 Ø 12,5mm, airflow ca. 39,2%