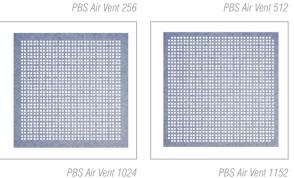

#### **Air Vent**

The Air Vent is made entirely of aluminium and is available standard with four degrees of perforation: 256, 512, 1024 and 1152. The aluminium panel is covered with a top layer in the factory. This can be the same top layer as already used in the technical room, for a uniform, aesthetically pleasing finish (not possible in combination with an HPL top layer).

# The Air Vent is avalaible with four different degrees of perforation