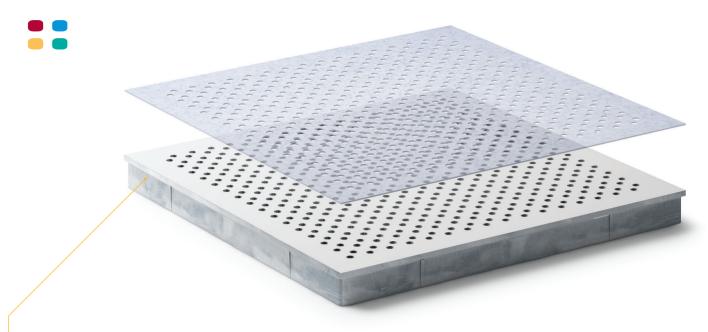

## **AIR VENT**

An aluminium panel with perforations for air flow in a (technical) room!

PBS accepts no liability whatsoever for any direct or indirect damages, of any nature whatsoever arising from the information on this product sheet

#### **Air Vent**

The Air Vent is made entirely of aluminium and is available standard with four degrees of perforation: 256, 512, 1024 and 1152. The aluminium panel is covered with a top layer in the factory. This can be the same top layer as already used in the technical room, for a uniform, aesthetically pleasing finish (not possible in combination with an HPL top layer).